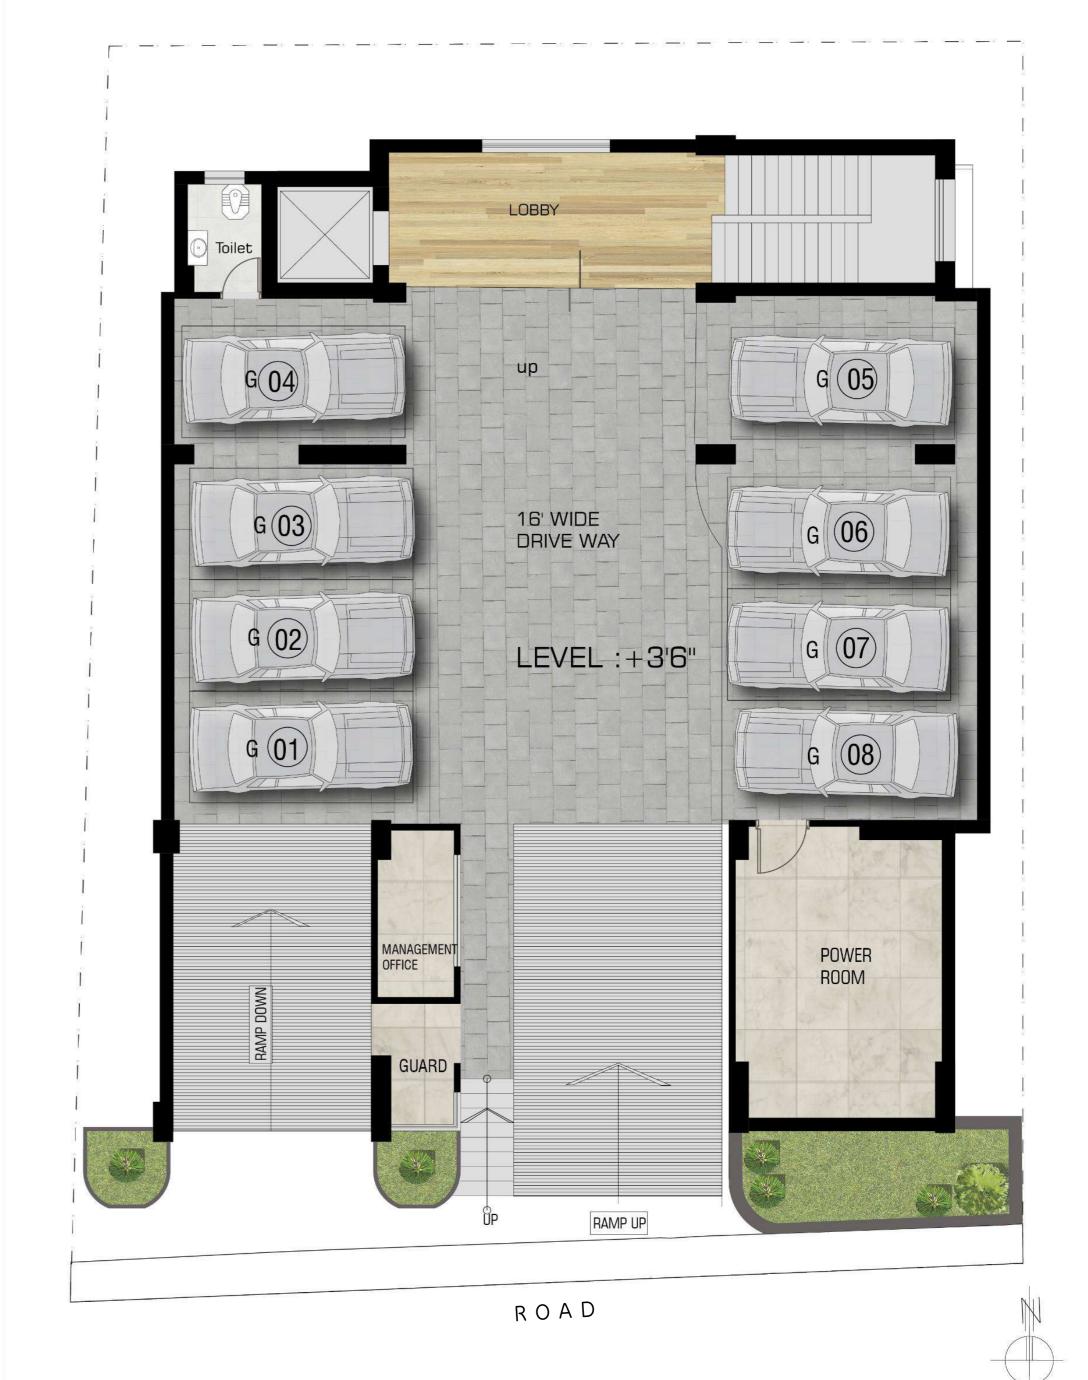

alley R/A

West Khulshi, Chattogram

Type : Residential Project Land Area : 6.60 Katha/4752 Sft

Height : Semi Basement + G + 08 (Nine Storied Building)

Apartment Nos : 16 Nos

Car Parking : 16 Nos (Semi Basement & Ground Floor)
Size : Type A = 1726 sft & Type B = 1697 sft

Architect : Arch. U Tun Yine B.ARCH (BUET), MIAB: Y005

Structural Engineer : ESI DHAKA





## AESTHETIC DESIGN

Immerse yourself completely in the resplendent splendor of Equity Neelema, an esteemed residential venture meticulously curated by Equity. Nestled in the prime Khulshi area of Chattogram, this splendid architectural masterpiece stands as a transformative symbol, revolutionizing and redefining the remarkable essence of high-end comfort, refinement, & sophistication in the maritime mainstay.

# GROUND FLOOR



# SEMI-BASEMENT FLOOR

Level - 6'6"









# Exquisite Amenities



Emergency Power

Full house except power points



Passenger Lift

8 person capacity (630 kg)



C.C.TV

With minimum 15 days backup



Top Notch Locale

Supreme Urban Living



Bicolor

Architect's choice



Electric Fixtures

Developer's standard

# TYPICAL FLOOR







TYPE A (1726 SQFT)

KEY PLAN



KEY PLAN TYPE B (1697 SQFT)

# DRIVING CHANGE

Equity Neelema stands as a prime residential destination, boldly establishing novel benchmarks in the realm of luxurious lifestyle. The exquisitely designed rooms extend a warm and enchanting invitation into a symphony of abundant natural light and gentle, refreshing breezes, while the truly mesmerizing panoramas from the sophisticatedly furnished balconies leave you absolu