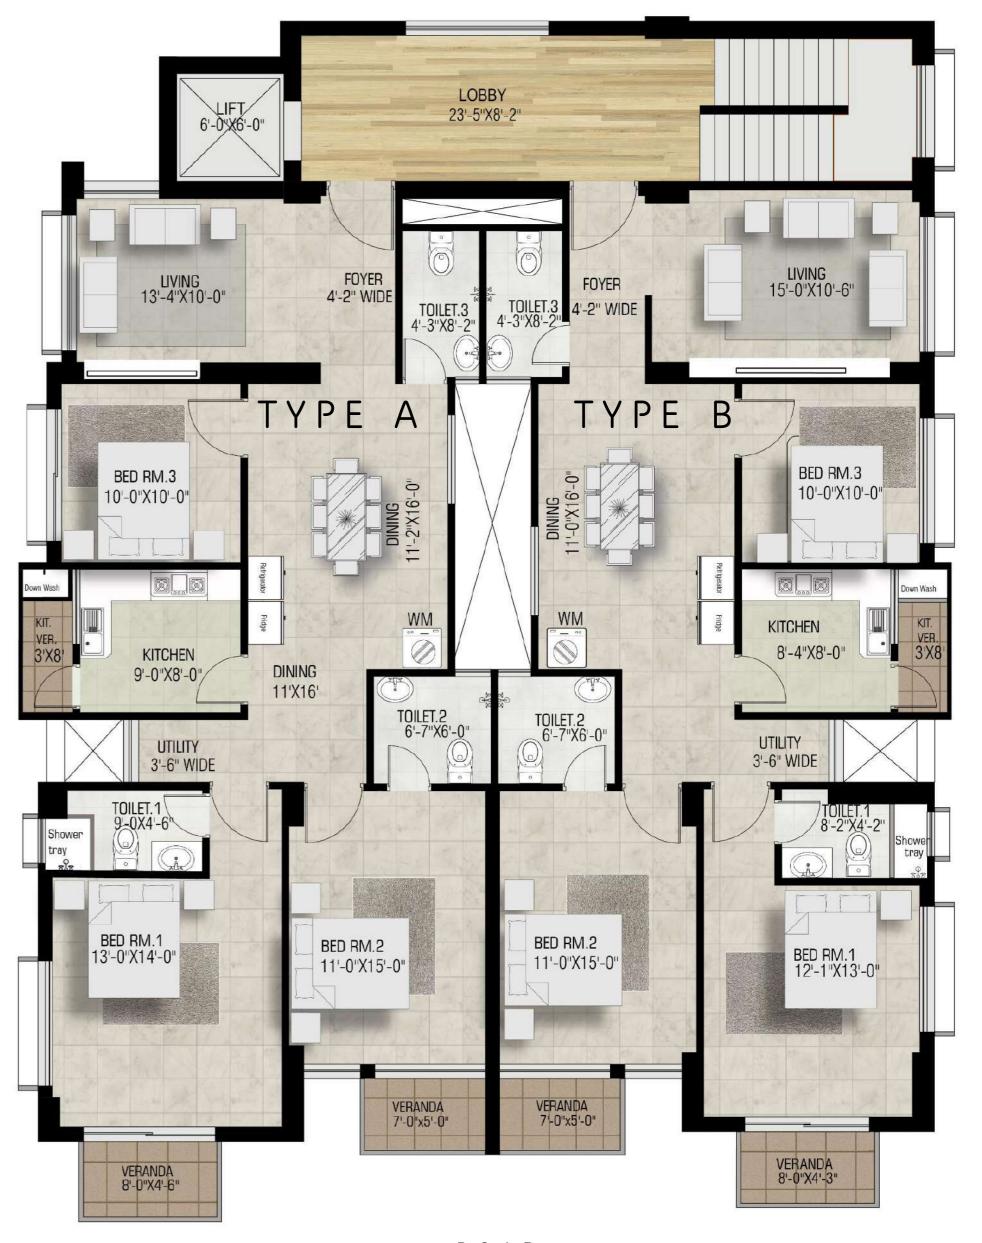

# TYPICAL FLOOR

TYPE A (1726 SQFT)

KEY PLAN

KEY PLAN TYPE B (1697 SQFT)

Apartment Nos : 16 Nos

Car Parking : 16 Nos (Semi Basement & Ground Floor)
Size : Type A = 1726 sft & Type B = 1697 sft

Architect : Arch. U Tun Yine B.ARCH (BUET), MIAB: Y005

Structural Engineer : ESI DHAKA