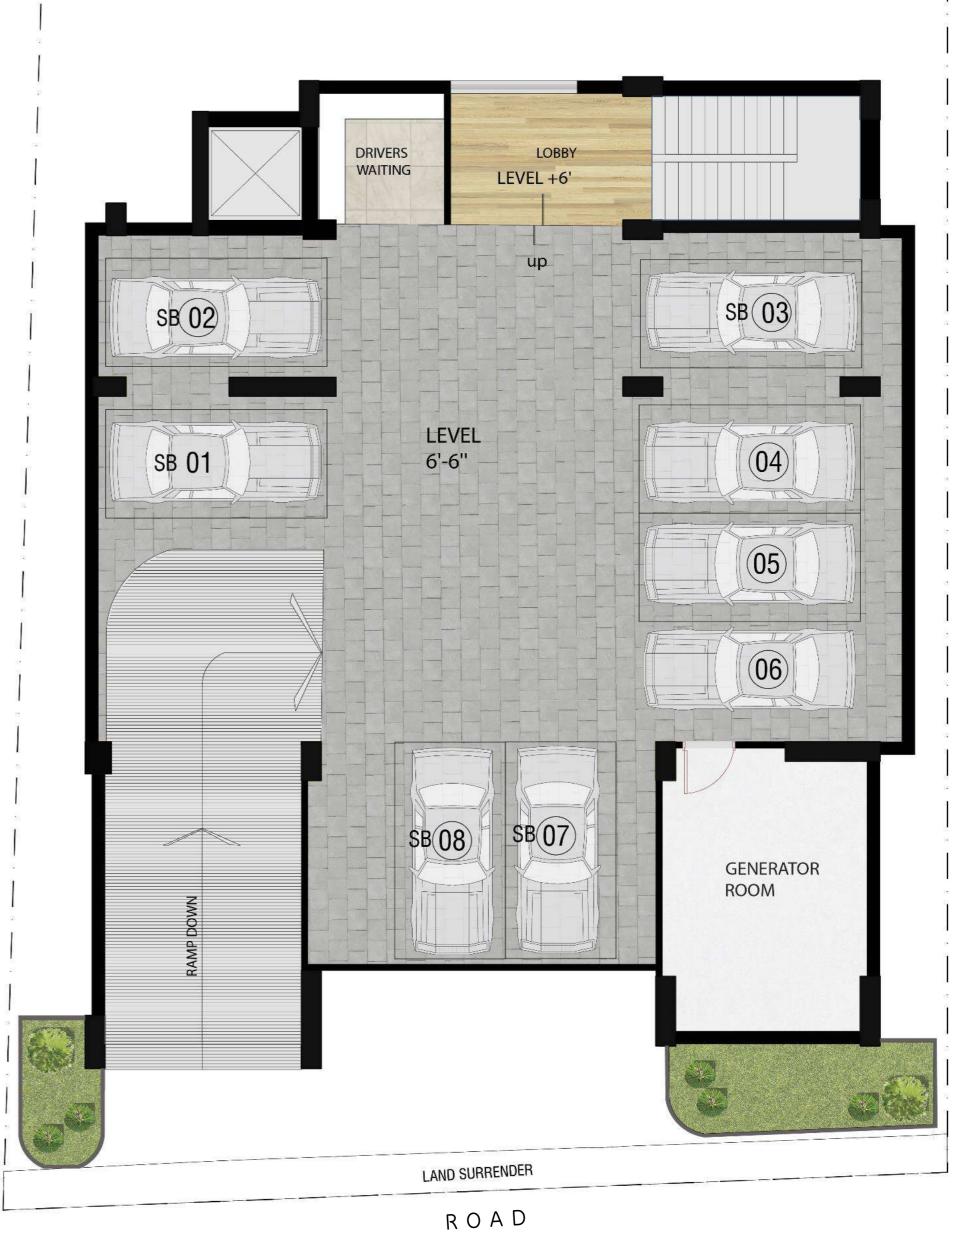

pe : Residential Project Land Area : 6.60 Katha/4752 Sft

Height : Semi Basement + G + 08 (Nine Storied Building)

Apartment Nos : 16 Nos

Car Parking : 16 Nos (Semi Basement & Ground Floor)
Size : Type A = 1726 sft & Type B = 1697 sft

Architect : Arch. U Tun Yine B.ARCH (BUET), MIAB: Y005

Structural Engineer : ESI DHAKA





## AESTHETIC DESIGN

Immerse yourself completely in the resplendent splendor of Equity Neelema, an esteemed residential venture meticulously curated by Equity. Nestled in the prime Khulshi area of Chattogram, this splendid architectural masterpiece stands as a transformative symbol, revolutionizing and redefining the remarkable essence of high-end comfort, refinement, & sophistication in the maritime mainstay.

# GROUND FLOOR



# SEMI-BASEMENT FLOOR

Level - 6'6"









# Exquisite Amenities



Emergency Power

Full house except power points



Passenger Lift

8 person capacity (630 kg)



C.C.TV

With minimum 15 days backup



Top Notch Locale

Supreme Urban Living



Bicolor

Architect's choice



Electric Fixtures

Developer's standard

# TYPICAL FLOOR







TYPE A (1726 SQFT)

KEY PLAN



KEY PLAN TYPE B (1697 SQFT)

# DRIVING CHANGE

Equity Neelema stands as a prime residential destination, boldly establishing novel benchmarks in the realm of luxurious lifestyle. The exquisitely designed rooms extend a warm and enchanting invitation into a symphony of abundant natural light and gentle, refreshing breezes, while the truly mesmerizing panoramas from the sophisticatedly furnished balconies leave you absolutely awestruck.



#### Equity Neelema