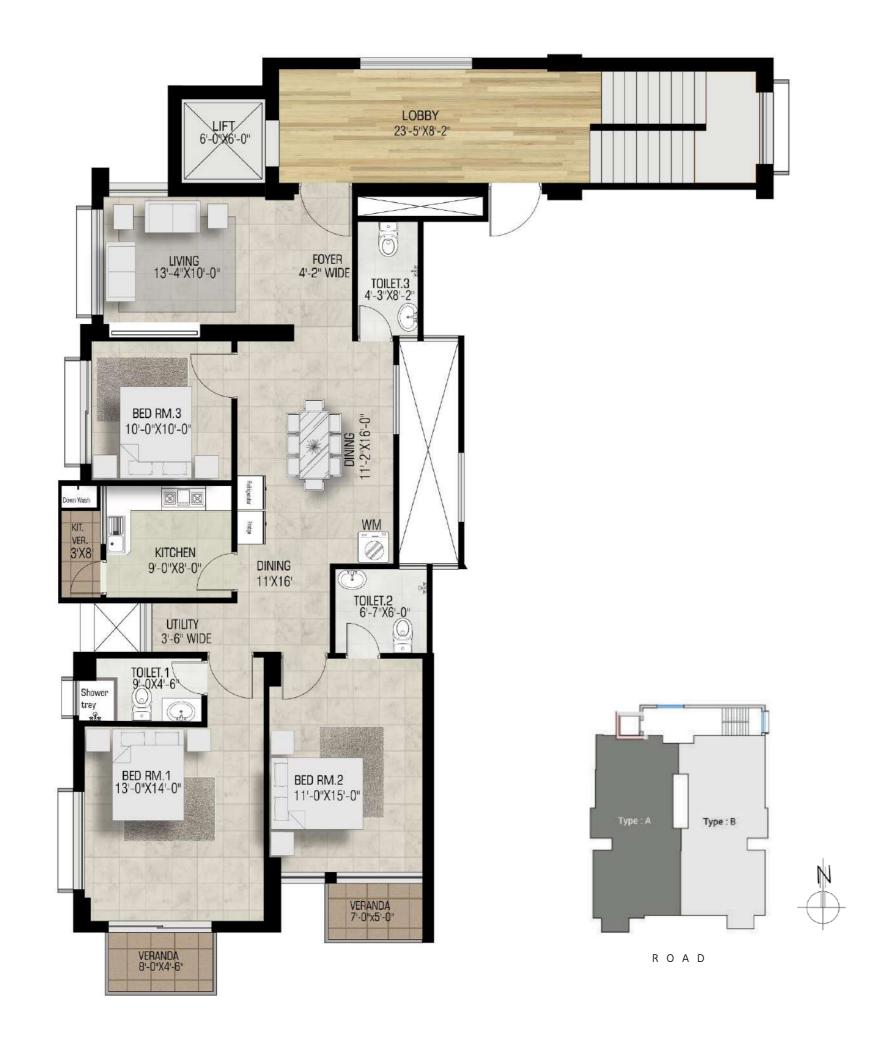

Engineer : ESI DHAKA





## AESTHETIC DESIGN

Immerse yourself completely in the resplendent splendor of Equity Neelema, an esteemed residential venture meticulously curated by Equity. Nestled in the prime Khulshi area of Chattogram, this splendid architectural masterpiece stands as a transformative symbol, revolutionizing and redefining the remarkable essence of high-end comfort, refinement, & sophistication in the maritime mainstay.

# GROUND FLOOR



# SEMI-BASEMENT FLOOR

Level - 6'6"









# Exquisite Amenities



Emergency Power

Full house except power points



Passenger Lift

8 person capacity (630 kg)



C.C.TV

With minimum 15 days backup



Top Notch Locale

Supreme Urban Living



Bicolor

Architect's choice



Electric Fixtures

Developer's standard

# TYPICAL FLOOR







TYPE A (1726 SQFT)

KEY PLAN



KEY PLAN TYPE B (1697 SQFT)

# DRIVING CHANGE

Equity Neelema stands as a prime residential destination, boldly establishing novel benchmarks in the realm of luxurious lifestyle. The exquisitely designed rooms extend a warm and enchanting invitation into a symphony of abundant natural light and gentle, refreshing breezes, while the truly mesmerizing panoramas from the sophisticatedly furnished balconies leave you absolutely awestruck.



#### Equity Neelema

Plot # 08, Road # 06, Lake Valley R/A, West Khulshi, Chattogram.

Dated: 04/04/2023

|    |                                      |                                                                                                                               | Dated: 04/04/2023              |
|----|-----